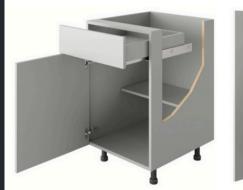

#### MODERN CABINETS, DOOR SWAP

Explore enhanced storage with spacious drawers and refined cabinets. Elevate functionality while embracing impeccable aesthetics.