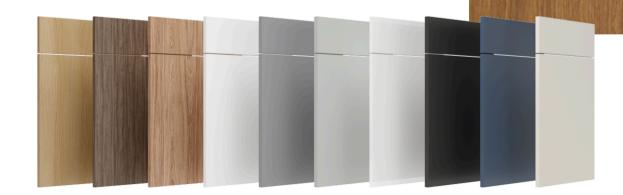

allows you to choose an external handle that best matches your kitchen design. Frameless cabinets, as opposed to standard framed cabinets, provide more customizing options, important storage space, and flexible shelves.

In addition, they provide your kitchen a modern, sleek appearance that is appropriate for today's lifestyle.



## **GHOST COLLECTION**

Our cabinets can be designed with integrated handles, creating a handle-less door or drawer front with sweeping lines. Handle-less systems bring a sleek, streamlined look to any kitchen.

Frameless cabinets, as opposed to standard framed cabinets, provide more customizing options, important storage space, and flexible shelves.

In addition, they provide your kitchen a modern, sleek appearance that is appropriate for today's lifestyle.









## PROFILE COLLECTION

The integrated handle features a slightly extruded, angle-cut aluminum profile that protects the edges. Frameless cabinets, as opposed to standard framed cabinets, provide more customizing options, important storage space, and flexible shelves.

In addition, they provide your kitchen a modern, sleek appearance that is appropriate for today's lifestyle.



## SHAKER COLLECTION

Shaker cabinets are known for their square edges or box-shaped appearance. Think of a wood slab in the shape of a rectangle and within that box, imagine another square-shaped box, but slightly smaller. The overall appearance of shaker-style cabinets is that of a four-cornered cabinet frame but with an inset panel. Shaker kitchen cabinets generally have straight lines and their curves are