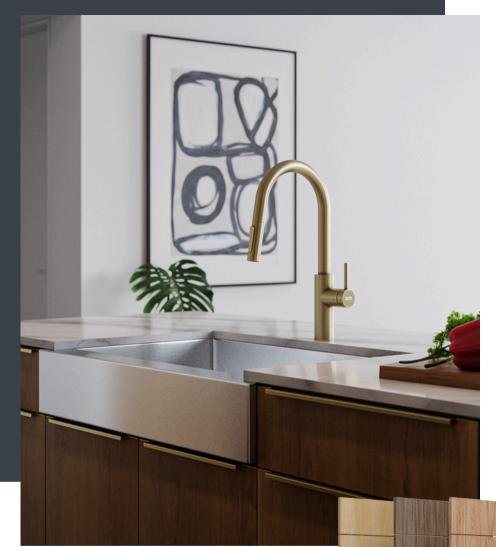

# OUR COLLECTIONS

Flat design allows you to choose an external handle that best matches your kitchen design. Frameless cabinets, as opposed to standard framed cabinets, provide more customizing options, important storage space, and flexible shelves.

In addition, they provide your kitchen a modern, sleek appearance that is appropriate for today's lifestyle.