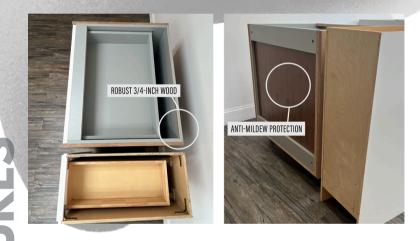

### THICKER WOOD, LASTING SATISFACTION

Elevate your standard with our robust 3/4-inch wood. Unparalleled quality, long-term contentment assured, and our product also features anti-mildew protection to keep your space free from unwanted moisture.