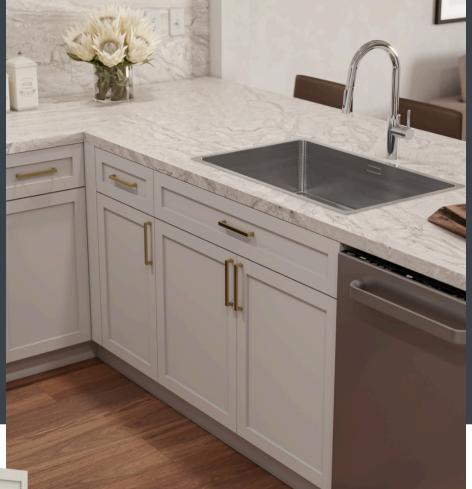

# OUR COLLECTIONS

Flat design allows you to choose an external handle that best matches your kitchen design. Frameless cabinets, as opposed to standard framed cabinets, provide more customizing options, important storage space, and flexible shelves.

In addition, they provide your kitchen a modern, sleek appearance that is appropriate for today's lifestyle.