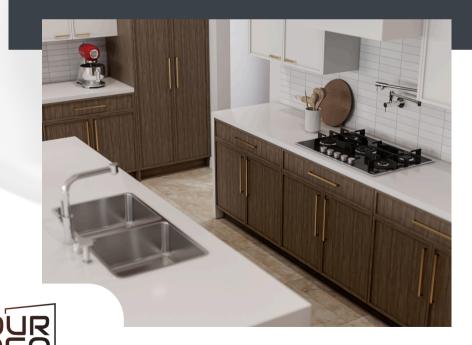

aesthetics.

#### ELEGANCE IN FLEXIBILITY

Gray box versatility adds sophistication, integrating perfectly with various door colors. Our gray boxes provide door color flexibility, allowing personalized combinations. This ensures a premium finish radiating elegance and sophistication.

#### THE BEST MOTION TECHNOLOGIES

Our cabinets feature advanced soft close technology on drawers and doors, providing gentle and silent closing. Say goodbye to noisy and slammed cabinets. Experience a new level of convenience.









# HIGH-END CABINETS AT AFFORDABLE PRICES



#### EURO-MODERN CABINETS

Our European-style cabinets exude elegance, a perfect fit for design enthusiasts.



#### SHAKER CABINETS

Maintain the tradition with our Shaker-style cabinets boasting durability and timeless elegance







# OUR COLLECTIONS

Flat design allows you to choose an external handle that best matches your kitchen design. Frameless cabinets, as opposed to standard framed cabinets, provide more customizing options, important storage space, and flexible shelves.

In addition, they provide your kitchen a modern, sleek appearance that is appropriate for today's lifestyle.



## **GHOST COLLECTION**

Our cabinets can be designed with integrated handles, creating a handle-less door or drawer front with sweeping lines. Handle-less systems bring a sleek, streamlined look to any kitchen.

Frameless cabinets, as opposed to standard framed cabinets, provide more customizing options, important storage space, and flexible shelves.

In addition, they provide your kitchen a modern, sleek appearance that is app