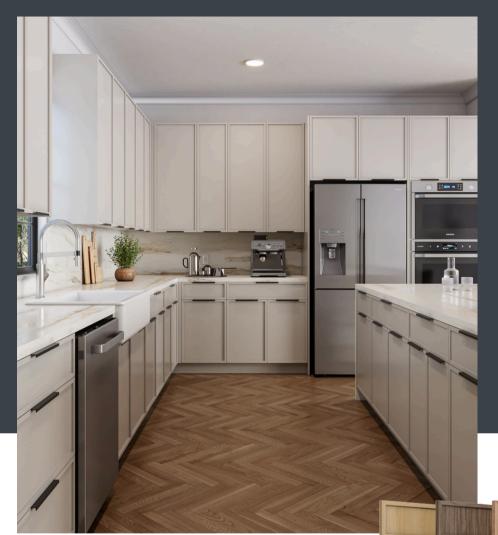

# HIGH-END CABINETS AT AFFORDABLE PRICES

# OUR COLLECTIONS

Flat design allows you to choose an external handle that best matches your kitchen design. Frameless cabinets, as opposed to standard framed cabinets, provide more customizing options, important storage space, and flexible shelves.

In addition, they provide your kitchen a modern, sleek appearance that is appropriate for today's lifestyle.