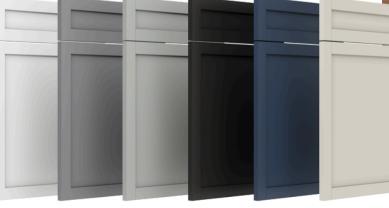

LLECTION

The integrated handle features a slightly extruded, angle-cut aluminum profile that protects the edges. Frameless cabinets, as opposed to standard framed cabinets, provide more customizing options, important storage space, and flexible shelves.

In addition, they provide your kitchen a modern, sleek appearance that is appropriate for today's lifestyle.



## SHAKER COLLECTION

Shaker cabinets are known for their square edges or box-shaped appearance. Think of a wood slab in the shape of a rectangle and within that box, imagine another square-shaped box, but slightly smaller. The overall appearance of shaker-style cabinets is that of a four-cornered cabinet frame but with an inset panel. Shaker kitchen cabinets generally have straight lines and their curves are usually gentle.









## SLIM SHAKER COLLECTION

This door style is clean and sophisticated. It is perfect for those who want something a bit more detailed than a flat Slab door, but not as heavy as the classic shaker style cabinet door.

The narrow shaker detail gives it a touch of modern styling while maintaining a classic feel.

Another factor influencing its popularity is due to the growth in popular design styles such as Mid-Century Modern, Boho Chic, and Organic Modern. With the growth of these styles, the micro shaker has found its place.



# **OUR COLORS**







# FREE 3D DESIGN SERVICE









# FREE 3D DESIGN SERVICE



Our team of experts will create detailed projects and stunning 3D renders, allowing you to show your clients exactly how the cabinets will look in their spaces.







# WOULD