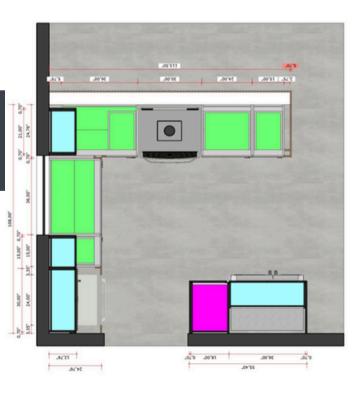

# FREE 3D DESIGN SERVICE

# FREE 3D DESIGN SERVICE

Our team of experts will create detailed projects and stunning 3D renders, allowing you to show your clients exactly how the cabinets will look in their spaces.