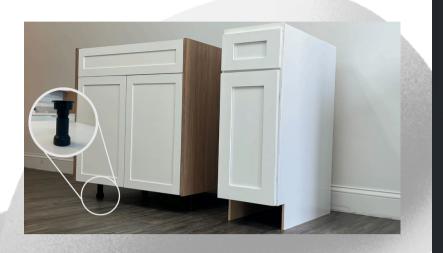

#### WATER DAMAGE PROTECTION

Flood Defense and Height Adjustment: Our PVC legs with adjustable height offers proactive water damage protection. Unlike traditional cabinets that suffer complete damage, ours need only a single finish replacement for long-term durability.