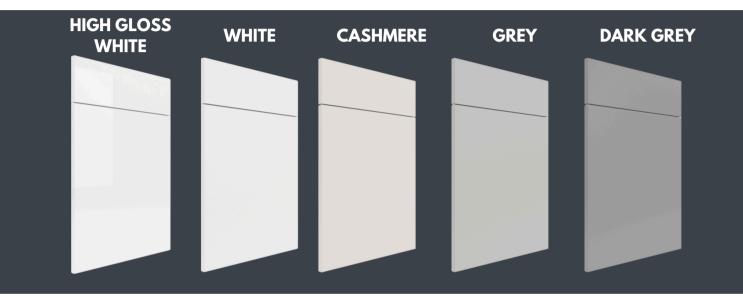

haped box, but slightly smaller. The overall appearance of shaker-style cabinets is that of a four-cornered cabinet frame but with an inset panel. Shaker kitchen cabinets generally have straight lines and their curves are usually gentle.









## SLIM SHAKER COLLECTION

This door style is clean and sophisticated. It is perfect for those who want something a bit more detailed than a flat Slab door, but not as heavy as the classic shaker style cabinet door.

The narrow shaker detail gives it a touch of modern styling while maintaining a classic feel.

Another factor influencing its popularity is due to the growth in popular design styles such as Mid-Century Modern, Boho Chic, and Organic Modern. With the growth of these styles, the micro shaker has found its place.



# **OUR COLORS**







# FREE 3D DESIGN SERVICE









# FREE 3D DESIGN SERVICE



Our team of experts will create detailed projects and stunning 3D renders, allowing you to show your clients exactly how the cabinets will look in their spaces.







# WOULD YOU LIKE A QUOTE?

SPEAK TO ONE OF OUR CONSULTANTS YOUR NUMBER YOUR E-MAIL