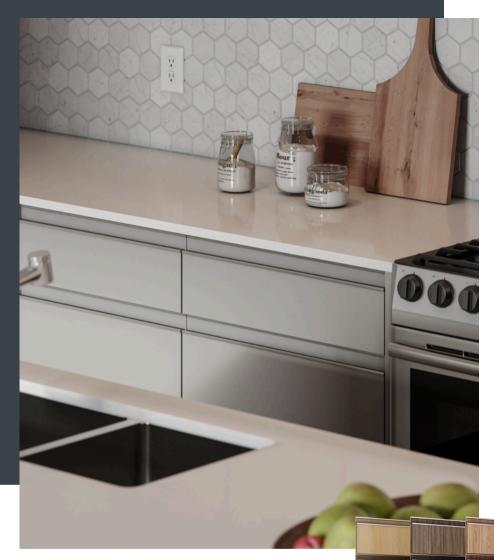

ws you to choose an external handle that best matches your kitchen design. Frameless cabinets, as opposed to standard framed cabinets, provide more customizing options, important storage space, and flexible shelves.

In addition, they provide your kitchen a modern, sleek appearance that is appropriate for today's lifestyle.



## **GHOST COLLECTION**

Our cabinets can be designed with integrated handles, creating a handle-less door or drawer front with sweeping lines. Handle-less systems bring a sleek, streamlined look to any kitchen.

Frameless cabinets, as opposed to standard framed cabinets, provide more customizing options, important storage space, and flexible shelves.

In addition, they provide your kitchen a modern, sleek appearance that is appropriate for today's lifestyle.









## PROFILE COLLECTION

The integrated handle features a slightly extruded, angle-cut aluminum profile that protects the edges. Frameless cabinets, as opposed to standard framed cabinets, provide more customizing options, important storage space, and flexible shelves.

In addition, they provide your kitchen a modern, sleek appearance that is appropriate for today's lifestyle.



## SHAKER COLLECTION

Shaker cabinets are known for their square edges or box-shaped appearance. Think of a wood slab in the shape of a rectangle and within that box, imagine another square-shaped box, but slightly smaller. The overall appearance of shaker-style cabinets is that of a four-cornered cabinet frame but with an inset panel. Shaker kitchen cabinets generally have straight lines and their curves are usua