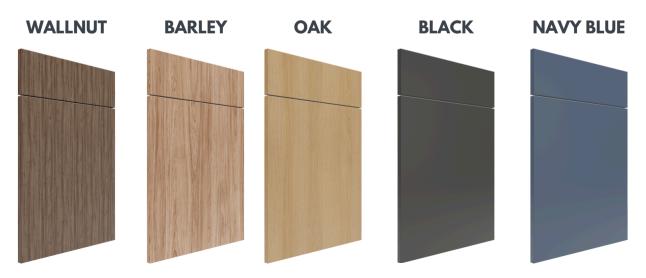

ped box, but slightly smaller. The overall appearance of shaker-style cabinets is that of a four-cornered cabinet frame but with an inset panel. Shaker kitchen cabinets generally have straight lines and their curves are usually gentle.









## SLIM SHAKER COLLECTION

This door style is clean and sophisticated. It is perfect for those who want something a bit more detailed than a flat Slab door, but not as heavy as the classic shaker style cabinet door.

The narrow shaker detail gives it a touch of modern styling while maintaining a classic feel.

Another factor influencing its popularity is due to the growth in popular design styles such as Mid-Century Modern, Boho Chic, and Organic Modern. With the growth of these styles, the micro shaker has found its place.



# **OUR COLORS**







# FREE 3D DESIGN SERVICE









# FREE 3D DESIGN SERVICE



Our team of experts will create detailed projects and stunning 3D renders, allowing you to show your clients exactly how the cabinets will look in their spaces.







# WOULD YOU LIKE A QUOTE?

SPEAK TO ONE OF OUR CONSULTANTS YOUR NUMBER YOUR E-MAIL